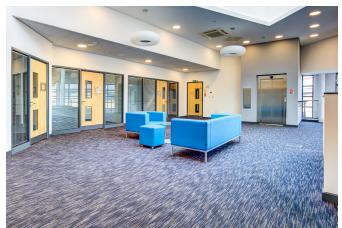

## Accommodation

The Jupiter Centre offers the ultimate combination of high technical specification and beautifully appointed offices in a prime location.

A self-contained building with head office potential, the centre offers a package of office suites on flexible lease terms across 7,867 sq ft.

# **Specification:**

- Lift
- WC and shower
- Balcony
- Natural light
- Shared kitchen

- Communal areas
- Mezzanine floors
- Intercom system
- Aircon

Café

Pollinator Park

EV Charging

Free parking

Riverside view