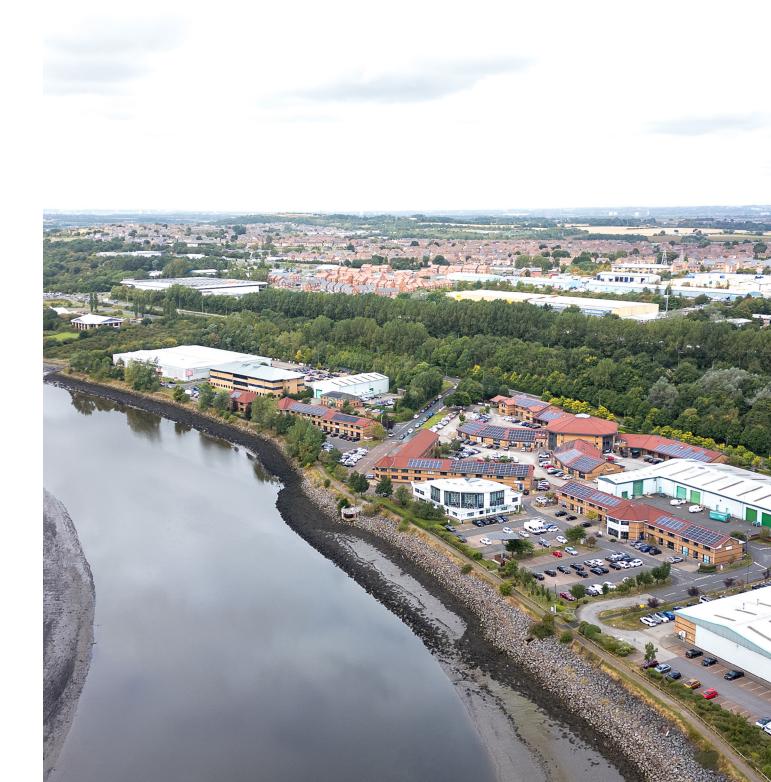

Designed to stimulate productivity and collaboration, the BIC offers flexible and affordable workspaces ranging from 150 to 3000 sq ft across a 14-acre site.

### Location

Perched on the banks of the River Wear in Sunderland, the BIC is just a stone's throw from the A19 and A1231 and is located directly opposite the proposed Crown Works Studios development.

Hylton Riverside Retail Park is just a few minutes away, with supermarkets, shops and a gym all within easy access.

Sunderland is undergoing significant regeneration that is transforming the city, making it an exciting place to do business.