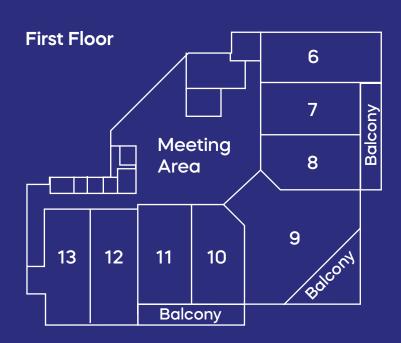

## Accommodation

The Jupiter Centre offers the ultimate combination of high technical specification and beautifully appointed offices in a prime location.

A self-contained building with head office potential, the centre offers a package of office suites on flexible lease terms across 7,867 sq ft.

Each office comes complete with a climate control system, energy efficient and anti-glare lighting. In addition, all offices have access to open plan meeting and refreshment areas.

| Unit  | Sq. ft       |
|-------|--------------|
| JC1   | 647.00       |
| JC6   | 474.00       |
| JC7   | 625.00       |
| JC8   | 599.00       |
| JC13  | 412.00       |
| Total | 2,757 Sq. ft |

# **Specification:**

- Lift
- WC and shower
- Balcony
- Natural light
- Shared kitchen

- Communal areas
- Mezzanine floors
- Intercom system
- Aircon

Café

Pollinator Park

EV Charging

Free parking

Riverside view