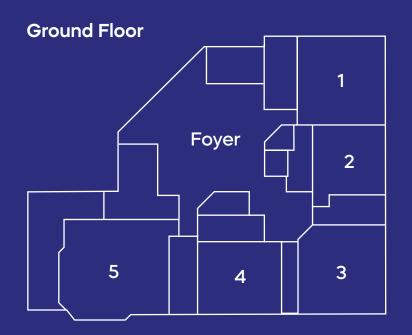

## Accommodation

The Jupiter Centre offers the ultimate combination of high technical specification and beautifully appointed offices in a prime location.

A self-contained building with head office potential, the centre offers a package of office suites on flexible lease terms across 7,867 sq ft.

Each office comes complete with a climate control system, energy efficient and anti-glare lighting. In addition, all offices have access to open plan meeting and refreshment areas.

| Unit  | Sq. ft       |
|-------|--------------|
| JC1   | 647.00       |
| JC6   | 474.00       |
| JC7   | 625.00       |
| JC8   | 599.00       |
| JC13  | 412.00       |
| Total | 2,757 Sq. ft |