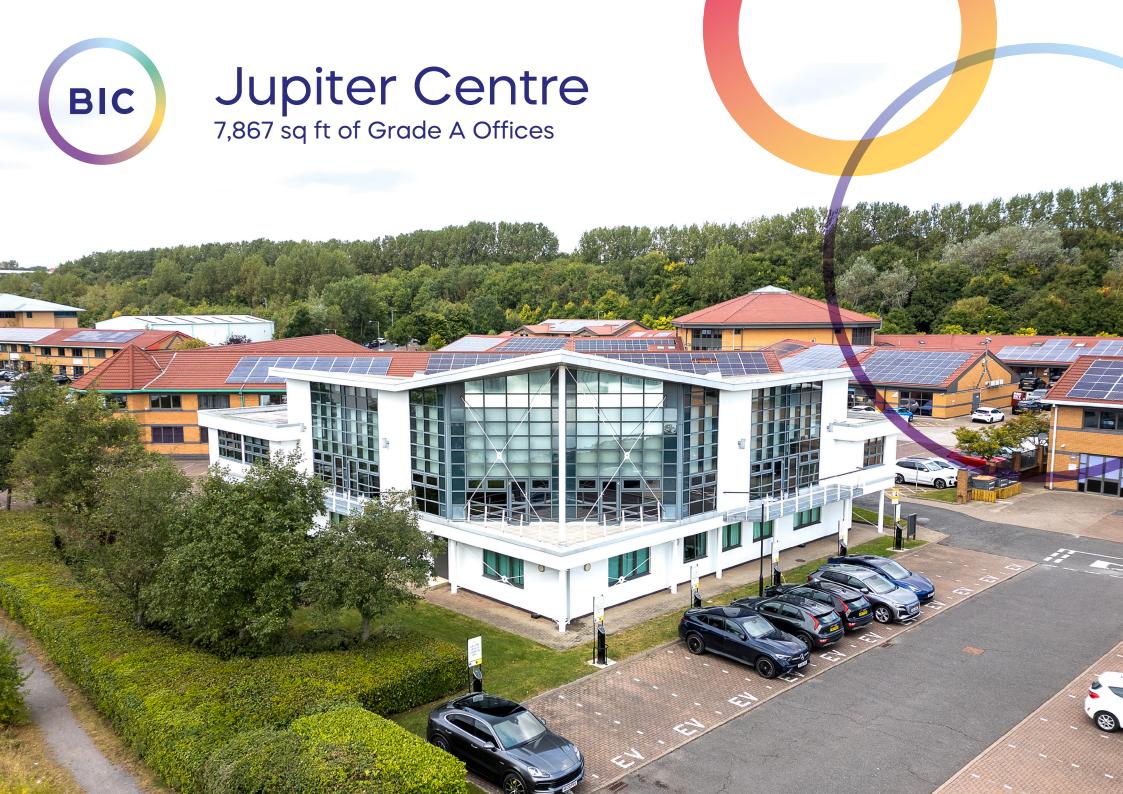

## Accommodation

The Jupiter Centre offers the ultimate combination of high technical specification and beautifully appointed offices in a prime location.

A self-contained building with head office potential, the centre offers a package of office suites on flexible lease terms across 7,867 sq ft.

Each office comes complete with a climate control system, energy efficient and anti-glare lighting. In addition, all offices have access to open plan meeting and refreshment areas.

| Unit  | Sq. ft       |
|-------|--------------|
| JC1   | 647.00       |
| JC6   | 474.00       |
| JC7   | 625.00       |
| JC8   | 599.00       |
| JC13  | 412.00       |
| Total | 2,757 Sq. ft |