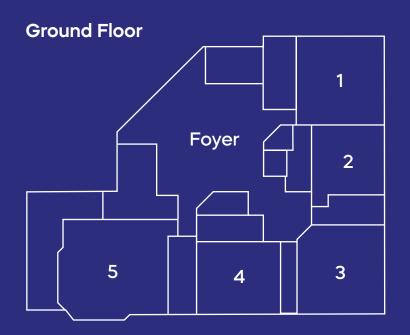

## Accommodation

The Jupiter Centre offers the ultimate combination of high technical specification and beautifully appointed offices in a prime location.

A self-contained building with head office potential, the centre offers a package of office suites on flexible lease terms across 7,867 sq ft.

Each office comes complete with a climate control system, energy efficient and anti-glare lighting. In addition, all offices have access to open plan meeting and refreshment areas.

| Unit  | Sq. ft       |
|-------|--------------|
| JC1   | 647.00       |
| JC8   | 599.00       |
| JC9   | 1276.00      |
| JC13  | 412.00       |
| Total | 2,934 Sq. ft |