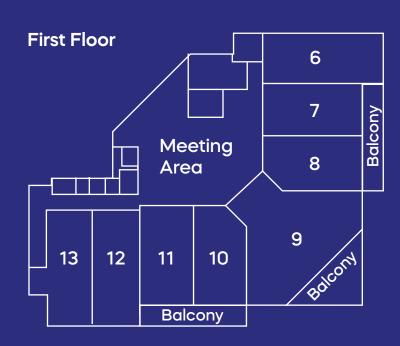

## Accommodation

The Jupiter Centre offers the ultimate combination of high technical specification and beautifully appointed offices in a prime location.

A self-contained building with head office potential, the centre offers a package of office suites on flexible lease terms across 7,867 sq ft.

Each office comes complete with a climate control system, energy efficient and anti-glare lighting. In addition, all offices have access to open plan meeting and refreshment areas.

| Unit  | Sq. ft       |
|-------|--------------|
| JC1   | 647.00       |
| JC8   | 599.00       |
| JC9   | 1276.00      |
| JC13  | 412.00       |
| Total | 2,934 Sq. ft |