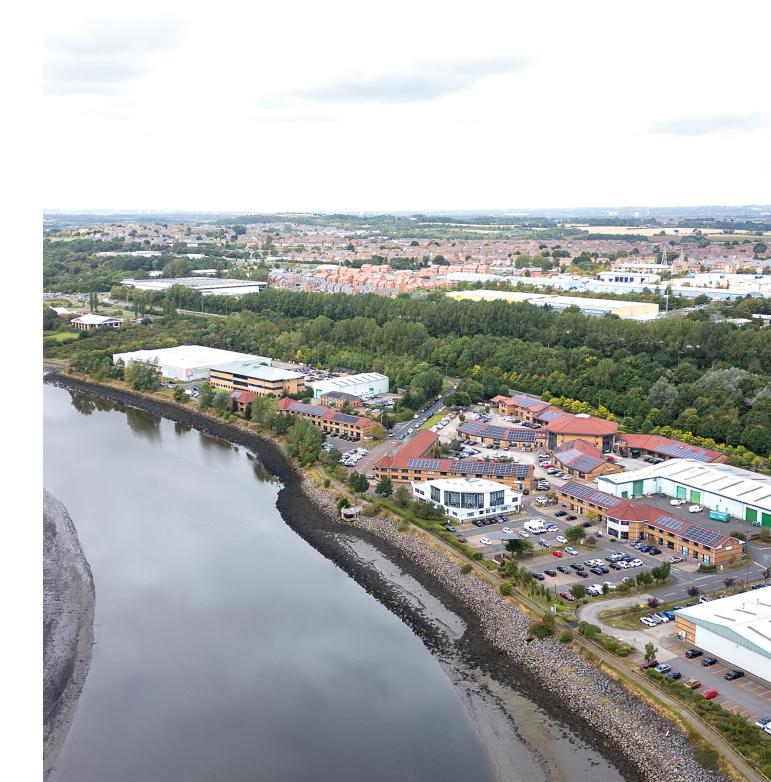

### Location

Perched on the banks of the River Wear in Sunderland, the BIC is just a stone's throw from the A19 and A1231 and is located directly opposite the proposed Crown Works Studios development.

Hylton Riverside Retail Park is just a few minutes away, with supermarkets, shops and a gym all within easy access.

Sunderland is undergoing significant regeneration that is transforming the city, making it an exciting place to do business.