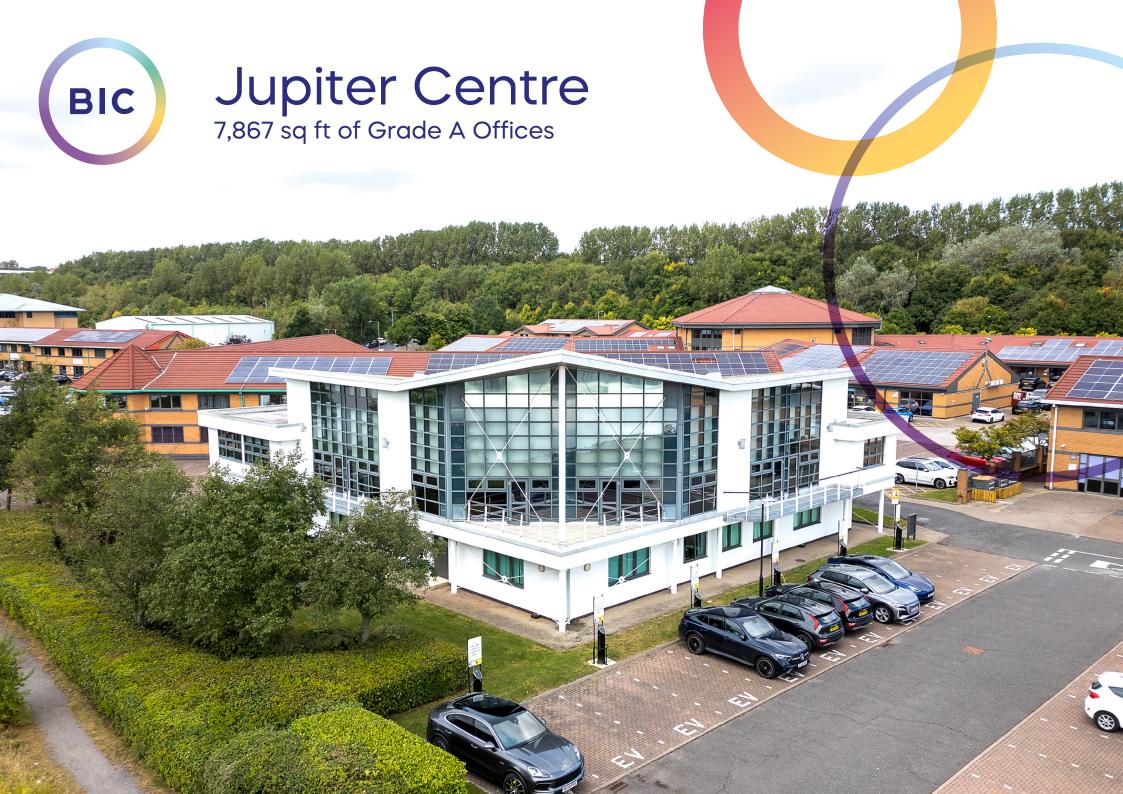

## Accommodation

The Jupiter Centre offers the ultimate combination of high technical specification and beautifully appointed offices in a prime location.

A self-contained building with head office potential, the centre offers a package of office suites on flexible lease terms across 7,867 sq ft.

Designed to stimulate productivity and collaboration, the BIC offers flexible and affordable workspaces ranging from 150 to 3000 sq ft across a 14-acre site.

### Location

Perched on the banks of the River Wear in Sunderland, the BIC is just a stone's throw from the A19 and A1231 and is located directly opposite the proposed Crown Works Studios development.

Hylton Riverside Retail Park is just a few minutes away, with supermarkets, shops and a gym all within easy access.