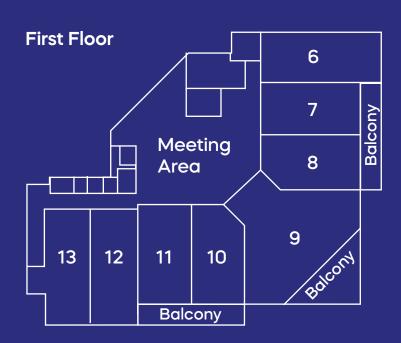

## Accommodation

The Jupiter Centre offers the ultimate combination of high technical specification and beautifully appointed offices in a prime location.

A self-contained building with head office potential, the centre offers a package of office suites on flexible lease terms across 7,867 sq ft.

Each office comes complete with a climate control system, energy efficient and anti-glare lighting. In addition, all offices have access to open plan meeting and refreshment areas.

| Unit  | Sq. ft       |
|-------|--------------|
| JC1   | 647.00       |
| JC8   | 599.00       |
| JC9   | 1276.00      |
| JC11  | 625.00       |
| JC13  | 412.00       |
| Total | 2,934 Sq. ft |