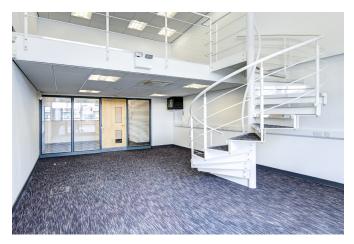

Each office comes complete with a climate control system, energy efficient and anti-glare lighting. In addition, all offices have access to open plan meeting and refreshment areas.

| Unit  | Sq. ft       |
|-------|--------------|
| JC1   | 647.00       |
| JC8   | 599.00       |
| JC9   | 1276.00      |
| JC11  | 625.00       |
| JC13  | 412.00       |
| Total | 2,934 Sq. ft |

# **Specification:**

- Lift
- WC and shower
- Balcony
- Natural light
- Shared kitchen

- Communal areas
- Mezzanine floors
- Intercom system
- Aircon

Café

Pollinator Park

EV Charging

Free parking

Riverside view